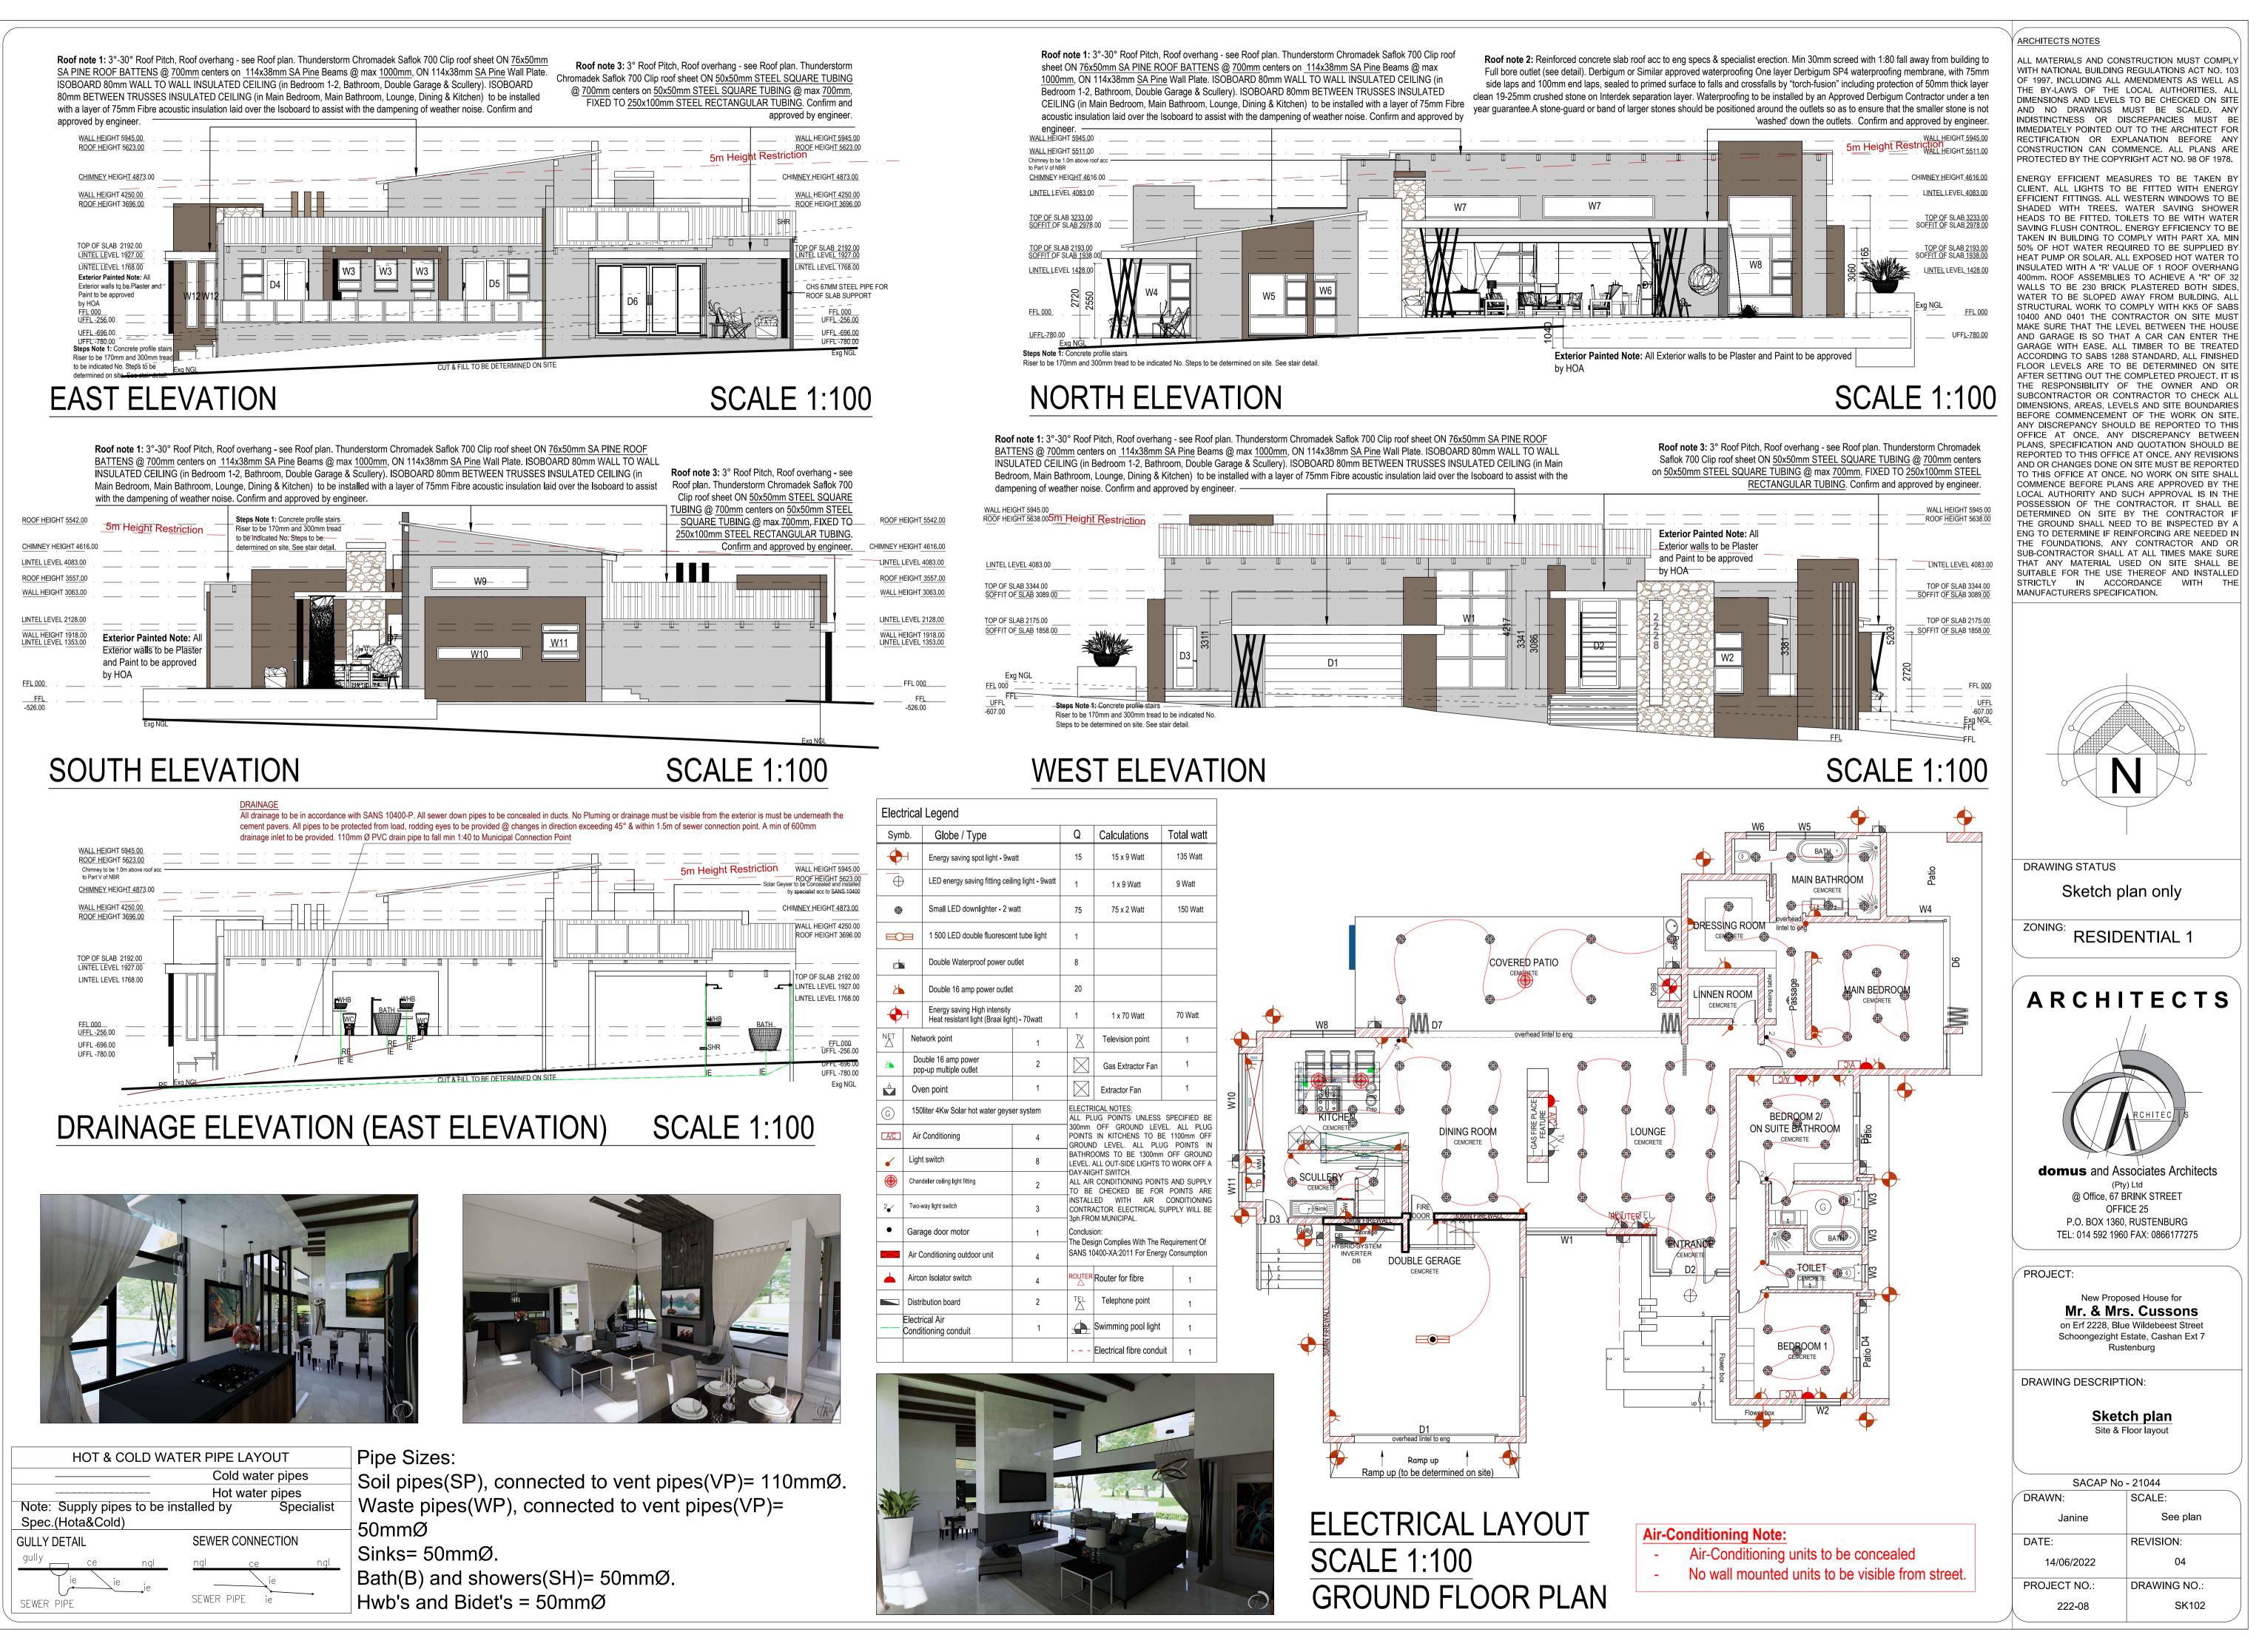

| Symb.        |                                                                | Globe / Type                                    |   | Q                                                        | Calculations                                                                                                                                                                                                                                                                                   | Total watt |  |
|--------------|----------------------------------------------------------------|-------------------------------------------------|---|----------------------------------------------------------|------------------------------------------------------------------------------------------------------------------------------------------------------------------------------------------------------------------------------------------------------------------------------------------------|------------|--|
| <b>+</b> +   |                                                                | Energy saving spot light - 9watt                |   | 15                                                       | 15 x 9 Watt                                                                                                                                                                                                                                                                                    | 135 Watt   |  |
| $\oplus$     |                                                                | LED energy saving fitting ceiling light - 9watt |   | 1                                                        | 1 x 9 Watt                                                                                                                                                                                                                                                                                     | 9 Watt     |  |
| ۲            |                                                                | Small LED downlighter - 2 watt                  |   | 75                                                       | 75 x 2 Watt                                                                                                                                                                                                                                                                                    | 150 Watt   |  |
|              |                                                                | 1 500 LED double fluorescent tube light         |   | 1                                                        |                                                                                                                                                                                                                                                                                                |            |  |
|              |                                                                | Double Waterproof power outlet                  |   | 8                                                        |                                                                                                                                                                                                                                                                                                |            |  |
| ۲            |                                                                | Double 16 amp power outlet                      |   | 20                                                       |                                                                                                                                                                                                                                                                                                |            |  |
| +            | Energy saving High intensit<br>Heat resistant light (Braai lig |                                                 |   | 1                                                        | 1 x 70 Watt                                                                                                                                                                                                                                                                                    | 70 Watt    |  |
| NET          | Net                                                            | work point                                      | 1 | X                                                        | Television point                                                                                                                                                                                                                                                                               | 1          |  |
| 2            |                                                                | uble 16 amp power<br>p-up multiple outlet       | 2 |                                                          | Gas Extractor Fan                                                                                                                                                                                                                                                                              | 1          |  |
| $\checkmark$ | Ove                                                            | en point                                        | 1 |                                                          | Extractor Fan                                                                                                                                                                                                                                                                                  | 1          |  |
| G            | 150                                                            | 150liter 4Kw Solar hot water geyser system      |   | ELECTRICAL NOTES:<br>ALL PLUG POINTS UNLESS SPECIFIED BE |                                                                                                                                                                                                                                                                                                |            |  |
| A/C          | Air                                                            | Conditioning                                    | 4 | POINTS                                                   | 300mm OFF GROUND LEVEL. ALL PLUG<br>20INTS IN KITCHENS TO BE 1100mm OFF<br>GROUND LEVEL. ALL PLUG POINTS IN<br>3ATHROOMS TO BE 1300mm OFF GROUND<br>LEVEL. ALL OUT-SIDE LIGHTS TO WORK OFF A<br>3AY-NIGHT SWITCH.<br>ALL AIR CONDITIONING POINTS AND SUPPLY<br>FO BE CHECKED BE FOR POINTS ARE |            |  |
| •            | Light                                                          | t switch                                        | 8 | LEVEL.                                                   |                                                                                                                                                                                                                                                                                                |            |  |
| ۲            | Chano                                                          | delier ceiling light fitting                    | 2 | ALL AIF                                                  |                                                                                                                                                                                                                                                                                                |            |  |
| 2 <b>~</b>   | Two-way light switch                                           |                                                 | 3 | CONTR                                                    | INSTALLED WITH AIR CONDITIONING<br>CONTRACTOR. ELECTRICAL SUPPLY WILL BE<br>3ph.FROM MUNICIPAL.<br>Conclusion:<br>The Design Complies With The Requirement Of<br>SANS 10400-XA:2011 For Energy Consumption                                                                                     |            |  |
| •            | Garage door motor                                              |                                                 | 1 | Conclus                                                  |                                                                                                                                                                                                                                                                                                |            |  |
| $\times$     | Air Conditioning outdoor unit                                  |                                                 | 4 |                                                          |                                                                                                                                                                                                                                                                                                |            |  |
|              | Aircon Isolator switch                                         |                                                 | 4 |                                                          | Router for fibre                                                                                                                                                                                                                                                                               | 1          |  |
|              | Distribution board                                             |                                                 | 2 | TEL                                                      | Telephone point                                                                                                                                                                                                                                                                                | 1          |  |
|              | Electrical Air<br>Conditioning conduit                         |                                                 | 1 |                                                          | Swimming pool light                                                                                                                                                                                                                                                                            | 1          |  |
|              |                                                                |                                                 |   |                                                          | Electrical fibre condui                                                                                                                                                                                                                                                                        | t 1        |  |