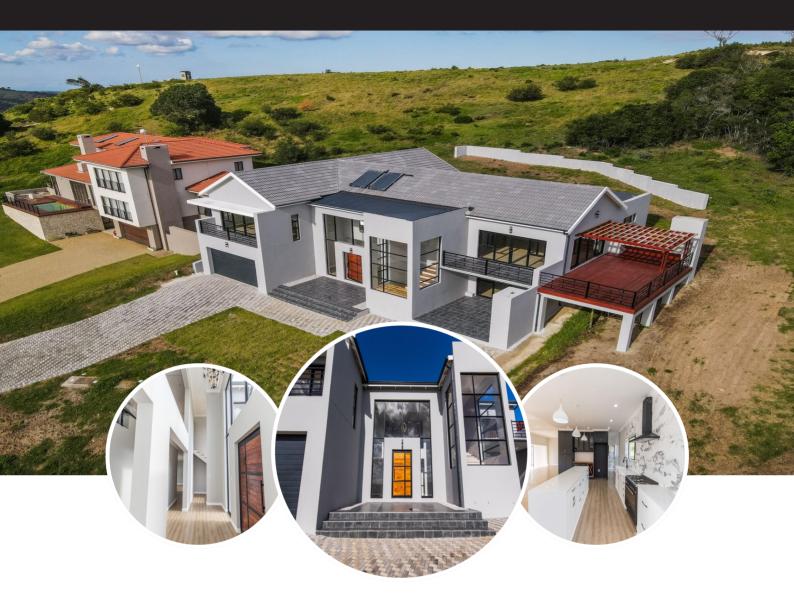

## Description

An experience, a lifestyle, a home... This magnificent "house on the hill" has a private and unspoiled view of nature and is situated in a cul-de-sac which provides an even greater sense of privacy and tranquility. The main floor offers a foyer, 3 spacious bedrooms all with built-in cupboards (master bedroom with en-suite), 3 bathrooms (in addition to en-suite, one bathroom with a bath only and...

### Features

- Land Size: 1477.00m<sup>2</sup> Floor Size: 465.00m<sup>2</sup> Garages: 2
- Carports: Levies: R2,380 ERF Number: 209
- Bedrooms: 4 Bathrooms: 4 Kitchen: 1 Lounges: 1
- Dining Rooms: 1 Study: • Flatlet: Pets Allowed: Yes